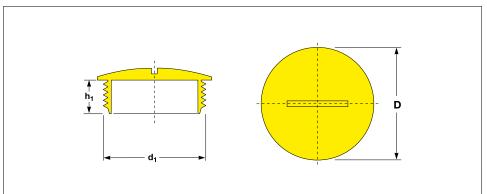

### Metric

All dimensions in mm

| Thread size | Ø Flange | Length of thread | Reference-No.  |
|-------------|----------|------------------|----------------|
| d₁          | D        | h₁               |                |
| M 12        | 16.0     | 5.0              | EPN 730 / M 12 |
| M 16        | 20.0     | 6.0              | EPN 730 / M 16 |
| M 20        | 24.0     | 6.5              | EPN 730 / M 20 |
| M 25        | 28.0     | 7.0              | EPN 730 / M 25 |
| M 32        | 35.0     | 8.0              | EPN 730 / M 32 |
| M 40        | 45.0     | 8.0              | EPN 730 / M 40 |
| M 50        | 55.0     | 9.0              | EPN 730 / M 50 |
| M 63        | 68.0     | 10.0             | EPN 730 / M 63 |

Material: Brass, nickel plated

Used for secure sealing of unused internal threads or clearance holes.

Think Plastic. Go Protec.®

PG

All dimensions in mm PG 7 14.0 5.0 EPN 730 / PG 7 PG 9 18.0 6.0 EPN 730 / PG 9 PG 11 21.0 6.0 EPN 730 / PG 11 PG 13.5 23.0 6.5 EPN 730 / PG 13.5 PG 16 25.5 6.5 EPN 730 / PG 16 7.0 PG 21 31.0 EPN 730 / PG 21 PG 29 39.0 8.0 EPN 730 / PG 29 PG 36 50.0 9.0 EPN 730 / PG 36 PG 42 57.0 10.0 EPN 730 / PG 42 PG 48 64.0 10.0 EPN 730 / PG 48