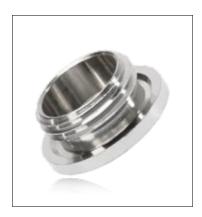

# Quick-Fit® Blanking Plugs, Brass, Nickel plated

Close existing threads to secure unused ports for future use **Metric and PG ranges** 

Material: Brass, nickel plated

Used for secure sealing of unused internal threads or clearance holes.

Think Plastic. Go Protec.®

PG

All dimensions in mm PG 7 14.0 5.0 EPN 730 / PG 7 PG 9 18.0 6.0 EPN 730 / PG 9 PG 11 21.0 6.0 EPN 730 / PG 11 PG 13.5 23.0 6.5 EPN 730 / PG 13.5 PG 16 25.5 6.5 EPN 730 / PG 16 7.0 PG 21 31.0 EPN 730 / PG 21 PG 29 39.0 8.0 EPN 730 / PG 29 PG 36 50.0 9.0 EPN 730 / PG 36 PG 42 57.0 10.0 EPN 730 / PG 42 PG 48 64.0 10.0 EPN 730 / PG 48