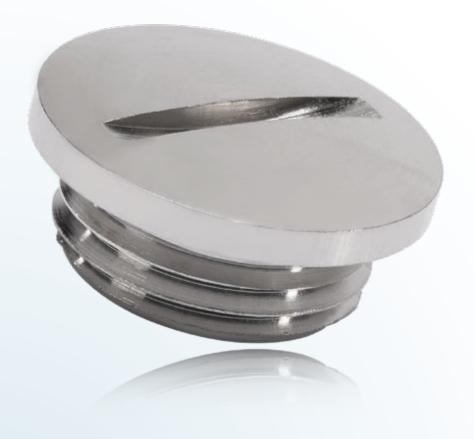

# Quick-Fit® Blanking Plugs, Brass, Nickel plated

Close existing threads to secure unused ports for future use **Metric and PG ranges** 

Material: Brass, nickel plated

Used for secure sealing of unused internal threads or clearance holes.

Think Plastic. Go Protec.®

PG

All dimensions in mm PG 7 14.0 5.0 EPN 730 / PG 7 PG 9 18.0 6.0 EPN 730 / PG 9 PG 11 21.0 6.0 EPN 730 / PG 11 PG 13.5 23.0 6.5 EPN 730 / PG 13.5 PG 16 25.5 6.5 EPN 730 / PG 16 7.0 PG 21 31.0 EPN 730 / PG 21 PG 29 39.0 8.0 EPN 730 / PG 29 PG 36 50.0 9.0 EPN 730 / PG 36 PG 42 57.0 10.0 EPN 730 / PG 42 PG 48 64.0 10.0 EPN 730 / PG 48

# **Quick-Fit® Blanking Plugs, Brass, Nickel plated**

**EPN 730** 

Close existing threads to secure unused ports for future use Metric and PG ranges

### TRIPLE ADVANTAGE of PROTEC QUICK-FIT

**QUALITY.** Nickel plated. This range fits a variety of Metirc and PG thread sizes and can be applied for plugging threads in panels from 12mm to 63mm in diameter.

#### Material:

Brass, nickel plated