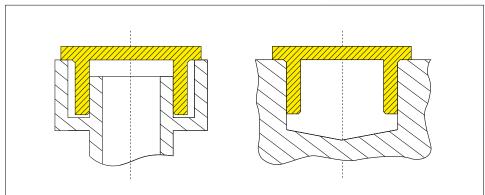

## TRIPLE ADVANTAGE of PROTEC CAPTOP

QUALITY. Can be used as cap or plug. Flexible material helps to accommodate larger tolerances. Suitable for studs, pins, external and internal threads and bore holes.