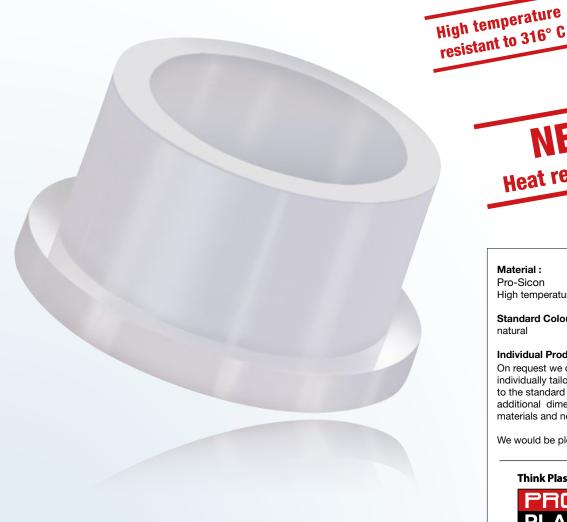

# **High Temperature Cylindrical Closures**

Can be used as cap or plug

## TRIPLE ADVANTAGE of PROTEC CAPTOP

QUALITY. Can be used as cap or plug. Flexible material helps to accommodate larger tolerances. Suitable for studs, pins, external and internal threads and bore holes.

### Material:

Pro-Sicon

High temperature resistant to 316° C