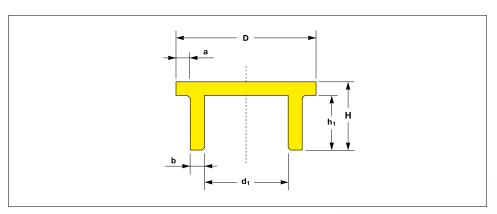

### Think Plastic. Go Protec.®

All dimensions in mm

| d <sub>1</sub> | h <sub>1</sub> | н    | D     | а   | b   | Reference No.        |
|----------------|----------------|------|-------|-----|-----|----------------------|
| 13.18          | 12.0           | 15.0 | 23.18 | 2.5 | 2.5 | EP 207 / R 1318 × 12 |
| 18.62          | 12.0           | 15.0 | 28.62 | 2.5 | 2.5 | EP 207 / R 1862 × 12 |
| 34.42          | 10.0           | 13.0 | 44.42 | 2.5 | 2.5 | EP 207 / R 3442 × 10 |
|                |                |      |       |     |     |                      |
|                |                |      |       |     |     |                      |
|                |                |      |       |     |     |                      |
|                |                |      |       |     |     |                      |