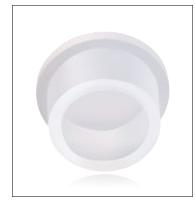

# **High Temperature Cylindrical Closures**

Can be used as cap or plug

## TRIPLE ADVANTAGE of PROTEC CAPTOP

QUALITY. Can be used as cap or plug. Flexible material helps to accommodate larger tolerances. Suitable for studs, pins, external and internal threads and bore holes.